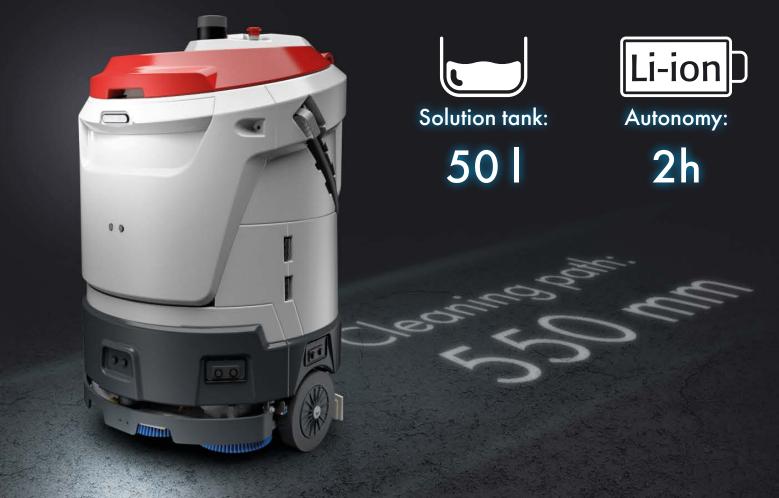

SELF.Y: your smart collaborative cleaning partner

## We can't predict, but we can engineer cleaning!

For years we have looked outwards at devices and tech standards to guide our work. But what if we change that view inwards and focus instead on the common thread that glues it all together: our floor scrubbers. From this was born SELF.Y, that is our cleaning concept of the future, and your new smart collaborative cleaning partner.

## THE MAIN FEATURES OF THE NEW SELF.Y:

- Designed to support extremely safe collaboration between you and your SELF.Y
- You can teach your SELF.Y the tasks, no coding skills needed
- SELF.Y combines performance and productivity to take your cleaning tasks to the next level
- Incredibly agile