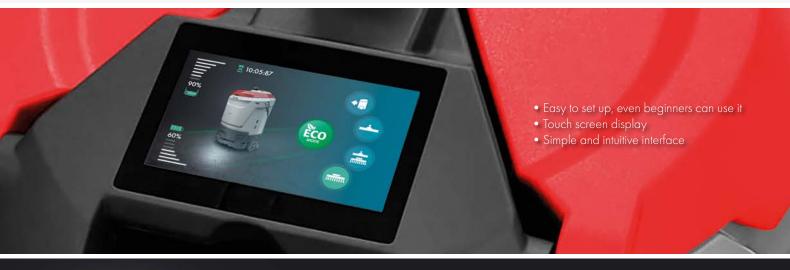

Let's explore many of the SELF.Y abilities that define how we use technology to make cleaning operations easier.

## THE MAIN FEATURES OF THE NEW SELF.Y:

- Designed to support extremely safe collaboration between you and your SELF.Y
- You can teach your SELF.Y the tasks, no coding skills needed
- SELF.Y combines performance and productivity to take your cleaning tasks to the next level
- Incredibly agile