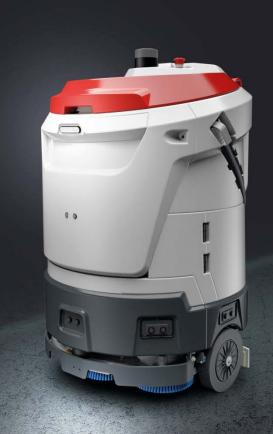

SELF.Y: your smart collaborative cleaning partner

## We can't predict, but we can engineer cleaning!

For years we have looked outwards at devices and tech standards to guide our work. But what if we change that view inwards and focus instead on the common thread that glues it all together: our floor scrubbers. From this was born SELF.Y, that is our cleaning concept of the future, and your new smart collaborative cleaning partner.

## THE MAIN FEATURES OF THE NEW SELF.Y:

- Designed to support extremely safe collaboration between you and your SELF.Y
- You can teach your SELF.Y the tasks, no coding skills needed
- SELF.Y combines performance and productivity to take your cleaning tasks to the next level
- Incredibly agile